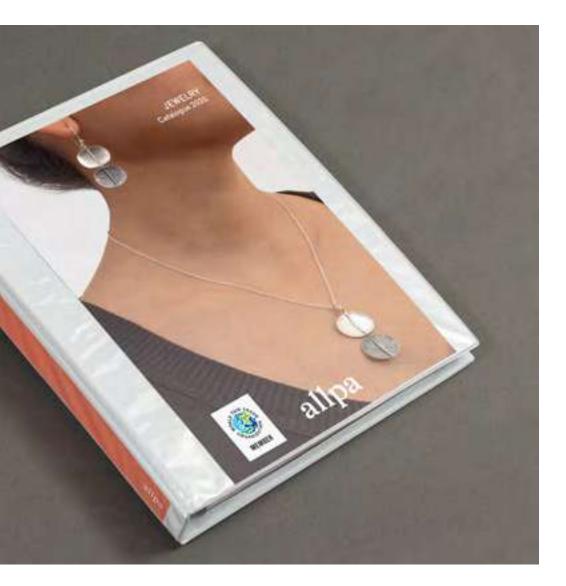

### Where can it be used?

Dependent on Membership Type and Status, the WFTO Member Mark can be used on stationary, publications, banners, leaflets, stickers, posters, press releases, websites, catalogues, and other communication or design work. See the tables on the following pages for more information.

## **On Coloured Background**

When placed on a coloured background or photo, the Member Mark has no white background.

For the Member Mark to be distinct on a photo, choose an area of the photo that is not too busy and preferably with a dark colour.