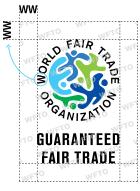

## Spacing

The clear space – marked by the dashed line – must be kept free of all other graphic elements. The minimum required clear space is defined by the width of two W from the Member Mark.

## Colour

The Member Mark may be used in the original logo colours (example left), in black or in grey scale. When placed on a coloured background it can also be white.

## **On Coloured Background**

When placed on a coloured background or photo, the Member Mark has no white background.

For the Member Mark to be distinct on a photo, choose an area of the photo that is not too busy and preferably with a dark colour.