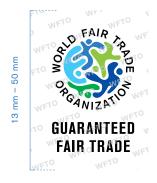

### Size

The minimum size of the Member Mark plus the white space around shall be 13 mm high.

### Size

The size of the generic WFTO Product Label plus the white space around it shall be between 13 mm and 50 mm high.

The size of the customised WFTO Product Label plus the white space around it shall be between 14 mm and 50 mm high.